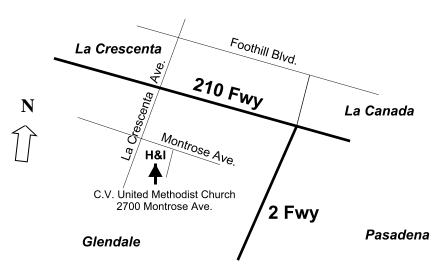

## Meeting Location

Crescenta Valley United Methodist 2700 Montrose Ave., La Crescenta (downstairs in hall below church)

**Directions** (from Pasadena & La Canada): 210 Fwy west, exit La Crescenta, south to Montrose (1<sup>st</sup> stop light), left on Montrose, approx. 3/4 block on right.